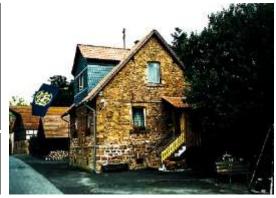

# **Denmark: IPA House Atriumgaarden**

Location:
 Søndervig, West Jutland

■ House Manager:
■ Børge Sørensen

Bookings
 Børge Sørensen

International Code: DKAT

| Information                        | Yes | No |
|------------------------------------|-----|----|
| Bedding/Linen Provided             | X   |    |
| Towels Provided                    | X   |    |
| Ensuite Rooms Available            | X   |    |
| Communal Bathrooms                 | X   |    |
| Hairdryers Available               | X   |    |
| Non-Smoking House                  | X   |    |
| Kitchen Utensils/Cutlery Available | X   |    |
| Fridge/s & Freezers                | X   |    |
| Stove: Electricity                 | X   |    |
| Stove: Gas                         | X   |    |
| Central Heating                    | X   |    |
| Parking Available                  | X   |    |
| Pets Allowed                       |     | X  |

#### Location:

Ringkøbing is a market town in West Jutland with 9,890 inhabitants (2016) located in Ringkøbing Sogn. The town lies at Vonå and the northeast corner of the fjord and is situated in the Region Midtjylland. In summer Ringkøbing is strongly influenced by tourism, not least because a lot of cottage guests are attracted by the North Sea and deals in town. One of the city's main activities are Vestas Nacelles, located on the city's small industrial port and since 1998 has mounted nacelles and wing hubs for Vestas MW turbines.

#### Accommodation:

Atriumgaarden is today an IPA house lovingly restored in typical Western Jutland peasant style with beamed ceilings, hand-painted floral motifs on doors and several other beautiful details. Atrium has 8 different double rooms. There are two large bathrooms with shower with hot water. A small kitchen with a sitting area and a large modern shared kitchen that includes everything you need. The large living room features tables, sofa group and a bar. In the hall there is a wardrobe with bulletin board and telephone and internet.