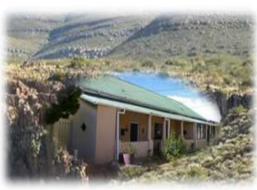

#### • Location:

The IPA House is situated near the city of Campo Grande (Great Field), the capital and largest city of the Brazilian state of Mato Grosso do Sul in the Centre-West region of the country. The city is nicknamed Cidade Morena ('Swarthy City' in Portuguese) because of the reddish-brown colour of the region's soil. The area where the city is located was in the past a waypoint for travellers who wanted to go from São Paulo or Minas Gerais to northern Mato Grosso by land. Located in the Pantanal, the IPA House is situated in one of the most exuberant forest areas in the world. Close to the sea and river, as well as historic sites and sporting facilities

#### • Accommodation:

The IPA House comprises of 12 x bedrooms with 4 beds in each room, accommodating 48 people in total. All provide a bathroom, air conditioning, refrigerator, TV and ceiling fan. The house is also fully equipped with TV, lounge, kitchen utensils and cutlery, dining room and open air refectory.