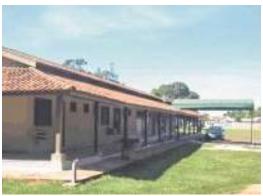

#### Location:

The Gold Coast IPA House is a self-catering Unit located within the Grande Florida Resort, Redondo Drive, Miami, Queensland – 1.5 hours drive from Brisbane. The Resort has some 300 units and is located on the beachfront at Miami. The location is basically at the centre of the Gold Coast, only some six kilometres south of Surfers Paradise.

#### Accommodation:

The IPA Unit itself has two bedrooms, the main bedroom having a private ensuite. The lounge/dining area is quite open and cool and leads out onto a private balcony overlooking the pools. Air conditioning is provided with ceiling fans are throughout. TV and DVD players are located within, both in the lounge and main bedroom.

The lounge also has a sofa bed which allows the unit to accommodate six people at any time. For larger families extra bedding can be obtained from the Resort Office. There is also a safe in the unit for members to secure valuables.